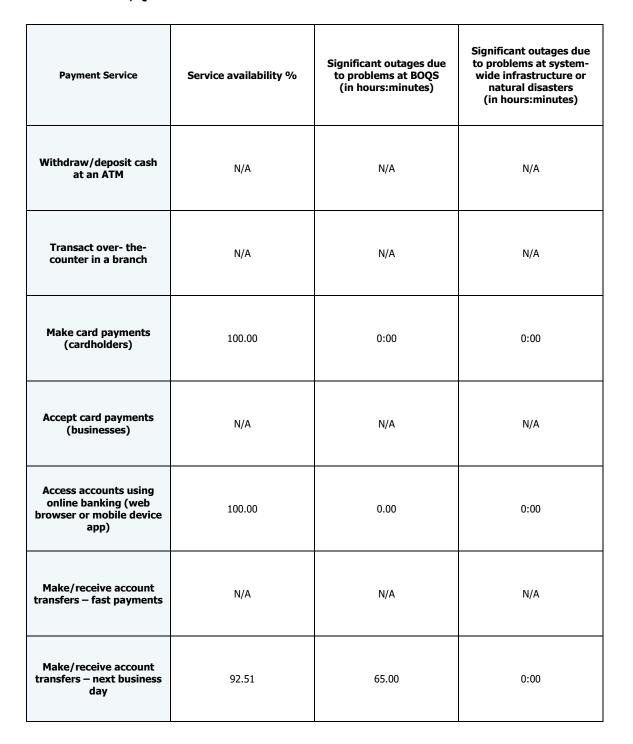

#### Selected services; Q3 2023

| Payment Service                                                                  | Service availability % | Significant outages due<br>to problems at BOQS<br>(in hours:minutes) | Significant outages due<br>to problems at system-<br>wide infrastructure or<br>natural disasters<br>(in hours:minutes) |
|----------------------------------------------------------------------------------|------------------------|----------------------------------------------------------------------|------------------------------------------------------------------------------------------------------------------------|
| Withdraw/deposit cash<br>at an ATM                                               | N/A                    | N/A                                                                  | N/A                                                                                                                    |
| Transact over- the-<br>counter in a branch                                       | N/A                    | N/A                                                                  | N/A                                                                                                                    |
| Make card payments<br>(cardholders)                                              | 100.00                 | 0:00                                                                 | 0:00                                                                                                                   |
| Accept card payments<br>(businesses)                                             | N/A                    | N/A                                                                  | N/A                                                                                                                    |
| Access accounts using<br>online banking (web<br>browser or mobile device<br>app) | 98.47                  | 33:53                                                                | 0:00                                                                                                                   |
| Make/receive account<br>transfers – fast payments                                | N/A                    | N/A                                                                  | N/A                                                                                                                    |
| Make/receive account<br>transfers – next business<br>day                         | 100.00                 | 0:00                                                                 | 0:00                                                                                                                   |